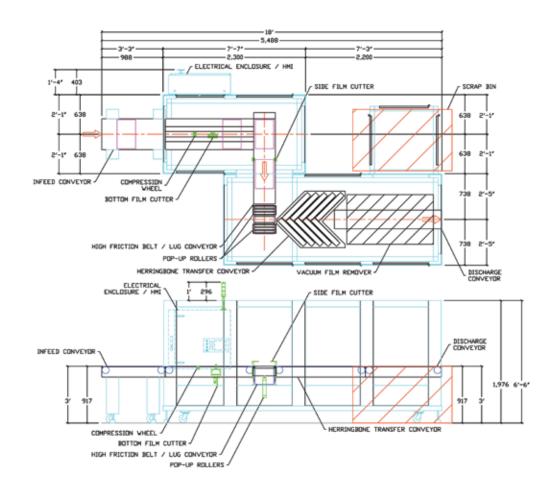

## **FEATURES**

- Intermittent or Continuous Motion
- Belt-to-belt transfer
- Fully inline layout with small footprint
- Self-monitoring diagnostics

The Polypack Unwrapper machine's changeover flexibility allows this machine to run a wide variety of tray sizes, matching the numerous product and pack sizes in the market. The stable nature of the system provides a foundation for safely running an assortment of product types ranging from tall bottles to round cans.