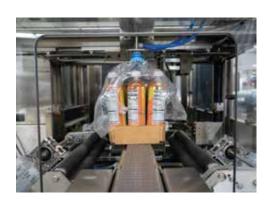

## Automatically remove shrink film from corrugated trays

Gone are the days of workers unwrapping bundles by hand, with open blades. The Unwrapper is a fully automatic solution to help copackers and producers avoid common occupational safety hazards while increasing line speed.

The Polypack Unwrapper machine is a new-to-market, automatic unpackaging solution designed to help copackers and producers automate their lines and avoid common occupational safety hazards incurred when workers unwrap bundles by hand with open blades. Upon exiting the Polypack Unwrapper machine, product is film-free and ready for the next step in the multi packing process.