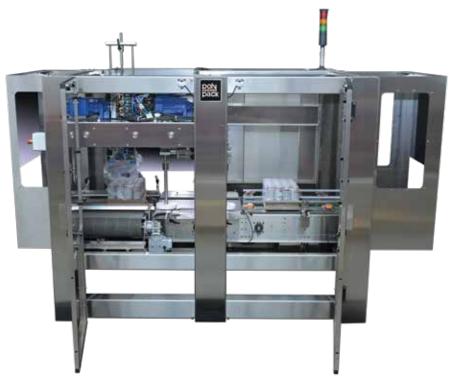

## Automatically remove shrink film from corrugated trays

Gone are the days of workers unwrapping bundles by hand, with open blades. The Unwrapper is a fully automatic solution to help copackers and producers avoid common occupational safety hazards while increasing line speed.

The Polypack Unwrapper machine is a new-to-market, automatic unpackaging solution designed to help copackers and producers automate their lines and avoid common occupational safety hazards incurred when workers unwrap bundles by hand with open blades. Upon exiting the Polypack Unwrapper machine, product is film-free and ready for the next step in the multi packing process.